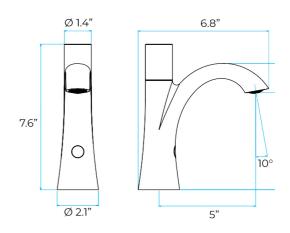

## Specs:

Power: DC:6V(4AA alkaline

battery)

AC:220V-240V; 50/60HZ

Water Consumption: 0.05Mpa-

0.6Mpa

Detection Zone: 16-32 cm or

adjustable

Motor valve lifespan: up to

500000 flushes

Battery lifespan: 100000 cycles

Static Power Consumption:

0.36mw

Working Power consumption:

0.5mw

Inductive Opening Time: < 1

second

Inductive Closing Time: < 2

second

Dia.of inlet / outlet pipe:

G1/2"

Flux: ≥0.07L/S

Temperature: 0.1-50°/C Dia of installing faucet:

33~35mm

Aerator: 2.2 GPM. Optional 1.0

GPM, 0.5 GPM

Other Details

**Product Details** 