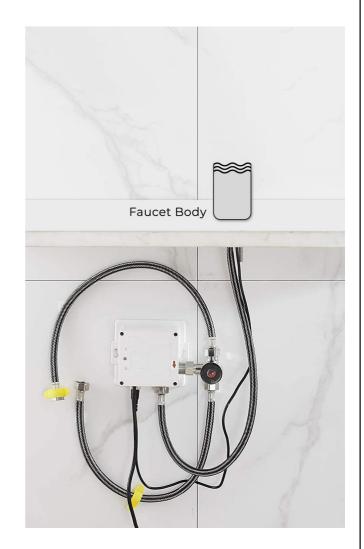

## Specs:

Power: DC:6V(4AA alkaline

battery)

AC:220V-240V; 50/60HZ

Water Consumption: 0.05Mpa-

0.6Mpa

Detection Zone: 16-32 cm or

adjustable