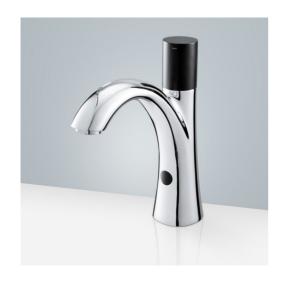

## CANCUN CHROME AUTOMATIC COMMERCIAL HANDS FREE FAUCET SPECS





## Specs:

Power: DC:6V(4AA alkaline

battery)

AC:220V-240V; 50/60HZ

Water Consumption: 0.05Mpa-

0.6Mpa

Detection Zone: 16-32 cm or

adjustable

Motor valve lifespan: up to

500000 flushes

Battery lifespan: 100000 cycles

Static Power Consumption:

0.36mw

Working Power consumption:

0.5mw

Inductive Opening Time: < 1

second

Inductive Closing Time: < 2

second

Dia.of inlet / outlet pipe:

G1/2"

Flux: ≥0.07L/S

Temperature: 0.1-50°/C Dia of installing faucet:

33~35mm

Aerator: 2.2 GPM. Optional 1.0

GPM, 0.5 GPM



Other Details

**Product Details**